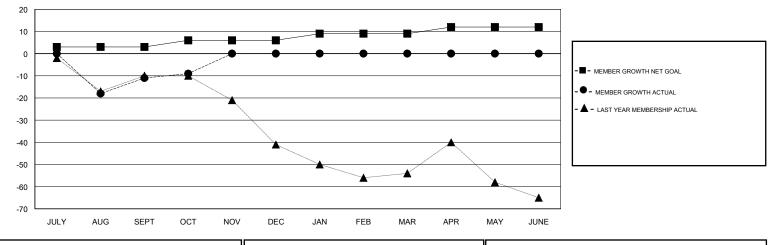

GOALS AND ACTUAL MEMBERS CUMULATIVE

| DROPPED CLUBS: 1        |         | 23 CLUBS OF 56 ADDED 1 OR MORE<br>NEW MEMBERS | GENDER DISTRIBUTION<br>MALE 732 (61.31%)                     |     |
|-------------------------|---------|-----------------------------------------------|--------------------------------------------------------------|-----|
| DROPPED MEMBERS         |         |                                               | FEMALE 462 (38.69%)   Women Percentage Fiscal Year Goal: 39% |     |
| DECEASED                | 9       | CLICK HERE FOR CUMULATIVE                     | TOTAL FAMILY UNIT MEMBERS                                    | 215 |
| CLUB CANCELLED<br>OTHER | 0<br>45 | MEMBERSHIP DATA                               | FAMILY MEMBERS PAYING HALF                                   | 109 |
| TOTAL                   | 54      |                                               |                                                              |     |